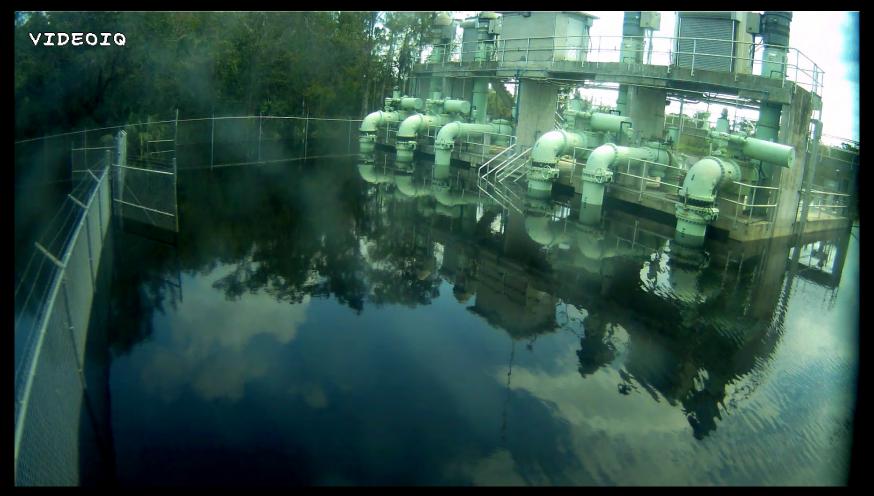

## The Peace River spills over its Banks During the Night of the 11<sup>th</sup>

1 frame every 10 minutes 6 PM - 6 AM

September 12, 2017 at Noon

September 13, 2017 at Noon

September 14, 2017 at Noon