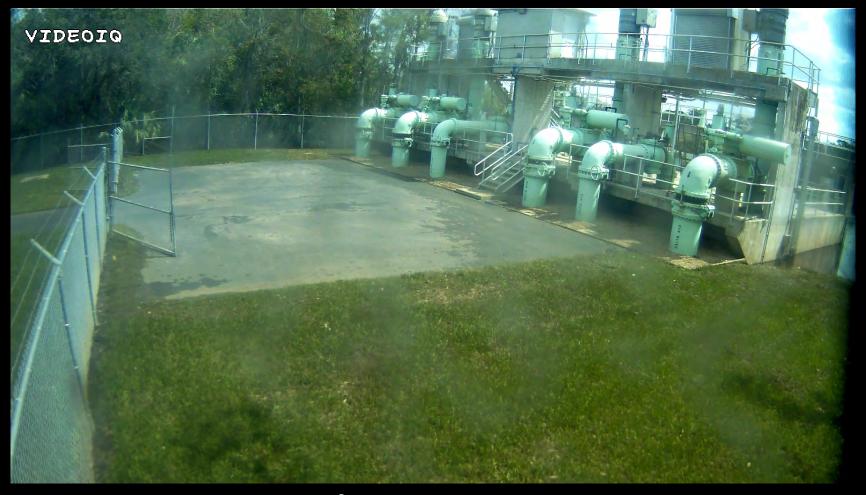

# Background on the PRMRWSA

## The Peace River Manasota Regional Water Supply Authority



#### Drainage Basin & the Peace River Facility

Location of Peace River Facility





The Peace River Facility







### 120 MGD River Intake Pump Station





September 9, 2017 at Noon



September 10, 2017 at Noon



September 11, 2017 at Noon

## The Peace River spills over its Banks During the Night of the 11<sup>th</sup>



1 frame every 10 minutes 6 PM - 6 AM



September 12, 2017 at Noon



September 13, 2017 at Noon



September 14, 2017 at Noon

## At this location the Peace River reached its highest stage on the 15<sup>th</sup>



September 15, 2017 at Noon



September 16, 2017 at Noon



September 17, 2017 at Noon



September 18, 2017 at Noon



September 19, 2017 at Noon



September 20, 2017 at Noon