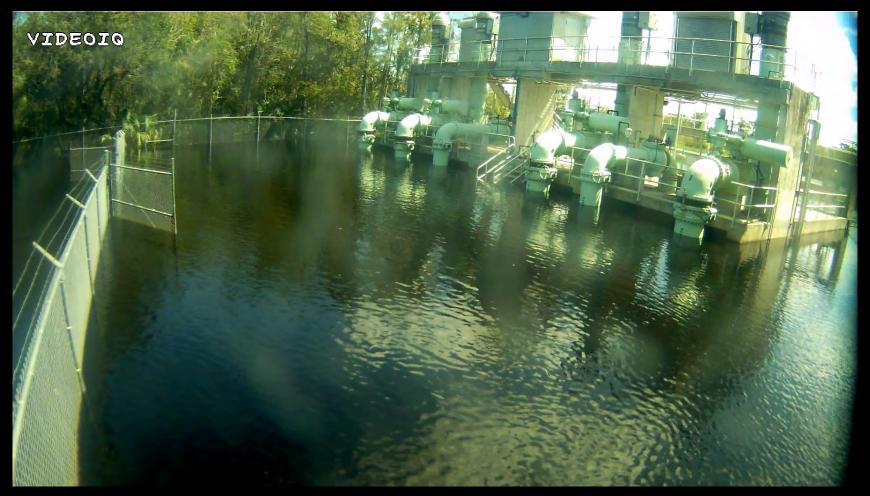

## At this location the Peace River reached its highest stage on the 15<sup>th</sup>

September 15, 2017 at Noon

September 16, 2017 at Noon

September 17, 2017 at Noon

September 18, 2017 at Noon

September 19, 2017 at Noon

September 20, 2017 at Noon