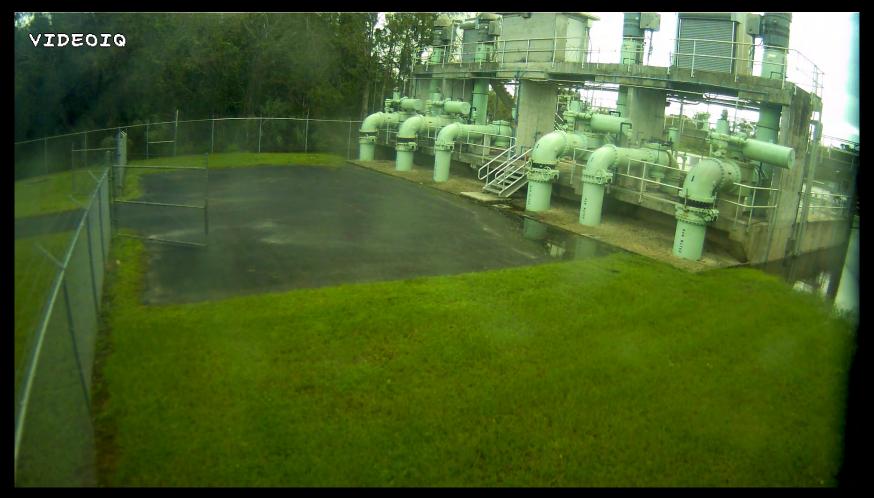

## The Peace River spills over its Banks During the Night of the 11<sup>th</sup>

1 frame every 10 minutes 6 PM - 6 AM

September 12, 2017 at Noon

September 13, 2017 at Noon

September 14, 2017 at Noon