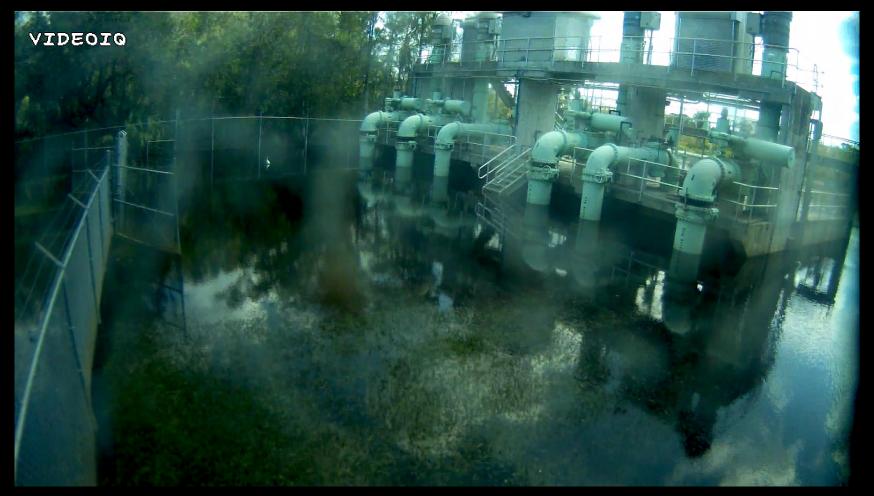

## The Peace River spills over its Banks During the Night of the 11<sup>th</sup>

1 frame every 10 minutes 6 PM - 6 AM

September 12, 2017 at Noon

September 13, 2017 at Noon

September 14, 2017 at Noon