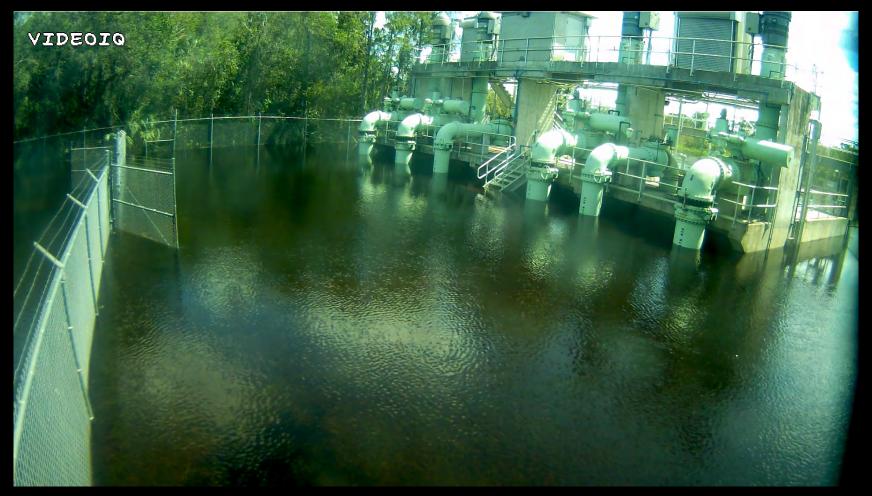

## At this location the Peace River reached its highest stage on the 15<sup>th</sup>

September 15, 2017 at Noon

September 16, 2017 at Noon

September 17, 2017 at Noon

September 18, 2017 at Noon

September 19, 2017 at Noon