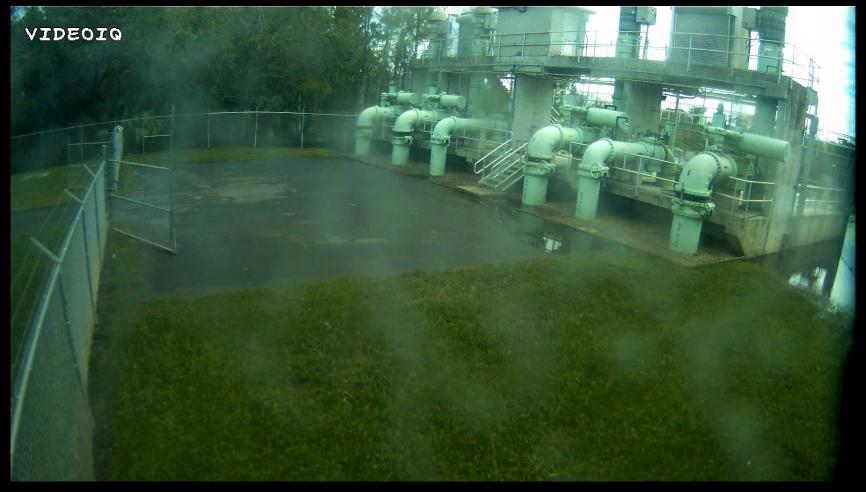

## At this location the Peace River reached its highest stage on the 15<sup>th</sup>

September 15, 2017 at Noon

September 16, 2017 at Noon

September 17, 2017 at Noon

September 18, 2017 at Noon

September 19, 2017 at Noon