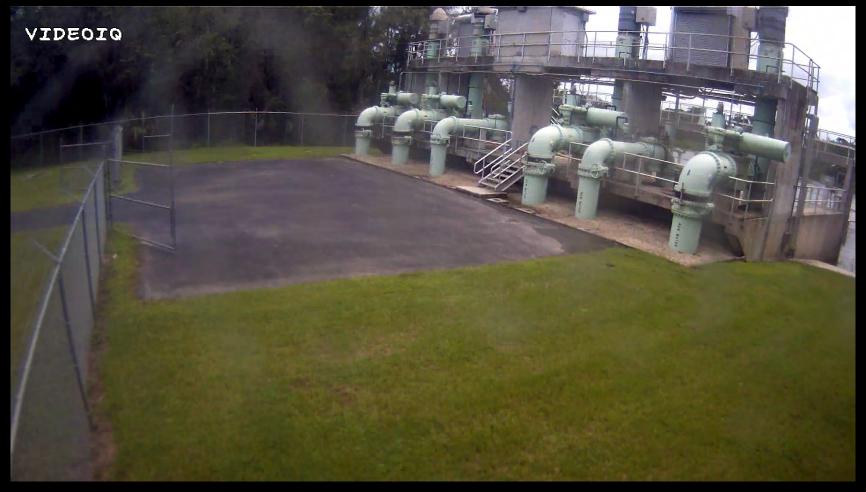

### 120 MGD River Intake Pump Station

September 9, 2017 at Noon

September 10, 2017 at Noon

September 11, 2017 at Noon

## The Peace River spills over its Banks During the Night of the 11<sup>th</sup>

1 frame every 10 minutes 6 PM - 6 AM

September 12, 2017 at Noon

September 13, 2017 at Noon

September 14, 2017 at Noon

## At this location the Peace River reached its highest stage on the 15<sup>th</sup>

September 15, 2017 at Noon

September 16, 2017 at Noon

September 17, 2017 at Noon

September 18, 2017 at Noon

September 19, 2017 at Noon

September 20, 2017 at Noon