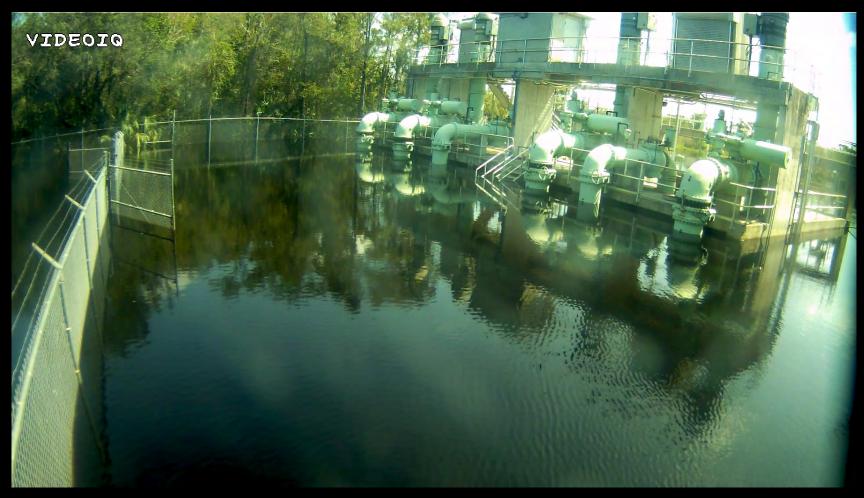

## At this location the Peace River reached its highest stage on the 15<sup>th</sup>

September 15, 2017 at Noon

September 16, 2017 at Noon

September 17, 2017 at Noon

September 18, 2017 at Noon

September 19, 2017 at Noon