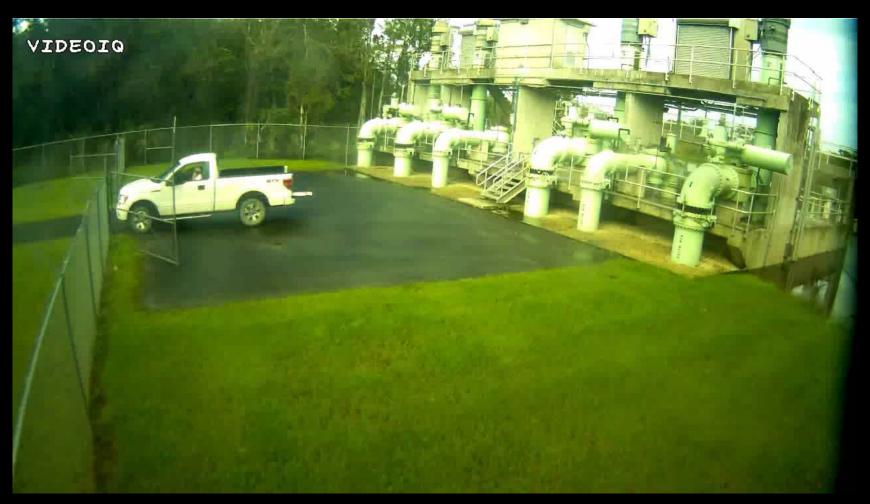

## The Peace River spills over its Banks During the Night of the 11<sup>th</sup>

1 frame every 10 minutes 6 PM - 6 AM

September 12, 2017 at Noon

September 13, 2017 at Noon

September 14, 2017 at Noon